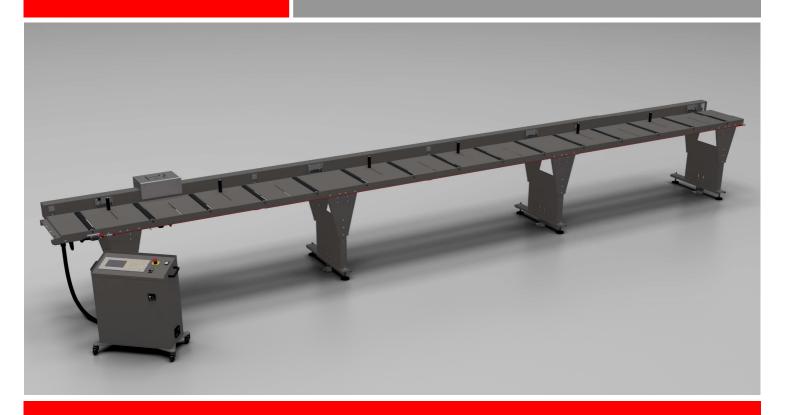

## roller support rail exhaust

## **RIS 70E**

Unloading roller support rail right side with automatic positioning motion of the reference beat, excludable, driven by DC motor and position measurement system with encoder. Reading and setting the share of LCD digital display. Structure in electro-welded painted sheet and anodized aluminum, moving the reference beat with strap. Equipped with 8 PVC roller bearings provide maximum smoothness and are scratch-resistant for the profile.

| Technical datas | Power supplies singlephase | 220/240-50/60Hz | Volt DC |
|-----------------|----------------------------|-----------------|---------|
|                 | Working length             | 3600            | mm      |
|                 | Total Length               | 4400            | mm      |
|                 | Roll width                 | 300             | mm      |
|                 | Height adjustable          | 900950          | mm      |
|                 |                            | 50              | 1       |

Height adjustable
Capacity
Positioning tolerance
Diameter rollers
Weight

900...950
mm

50
kg
+/-0.5
mm

40
mm

90
kg

Standard equipement

Service spanners

Use and maintenance manual and ce marking 2-3 Feet manufactured from sheet support Connection bracket to the m achine 4-6 Adjustable leveling feets (installed)