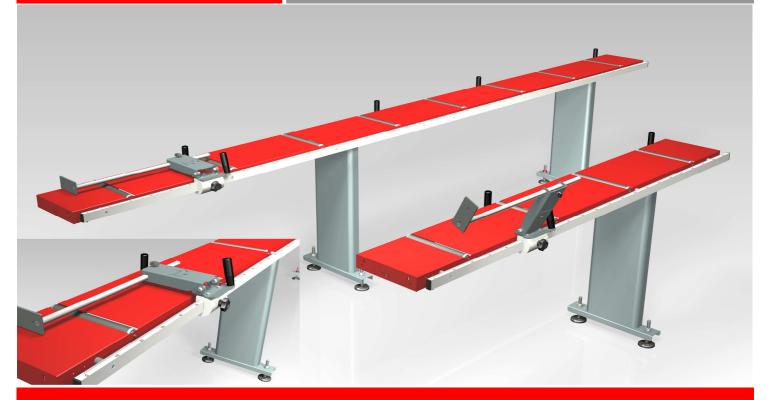

## **RIS 20M - RIS 40M**

Unloading roller, stop system with manual movement, reading the portion of auction metric to be combined with mono croppers head. Sheet structure welded painted and anodized aluminum. Equipped with 4.8 PVC rollers on bearings (version 20M-40M) offer maximum smoothness and scratch resistant result for the profile. The version "20" has a usable length of reference of 2000 mm and the version "40" of 4000 mm.

## **RIS 20M - RIS 40M**

| <i>i ecnnicai</i> | aatas |
|-------------------|-------|
|-------------------|-------|

mm Working length (model 20M-40M) 2000-4000 mm Total Length (model 20M-40M) 2200-4400 300 mm roll width mm 900...950 Height adjustable kg Capacity (model 20M-40M) 25-50 mm diameter rollers 40 kg Weight (model 20M-40M) 30-55

## Stanadard equipement

Service spanners

Use and maintenance manual and ce marking

1-2 Feet in sheet metal pressopiegata of support (model 20M-40M)

Connection bracket to the machine

4-6 Adjustment Pads orientable (installed) (model 20M-40M)

Locking lever reference stop