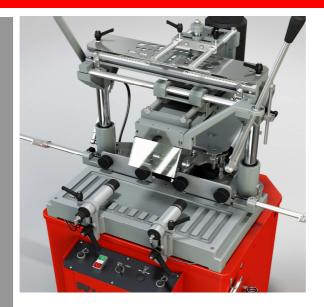

Featuring a 3-bit drilling unit for working cremone bolts with pneumatic control and hydraulic forward movement for working aluminium and PVC with steel reinforcement.

Horizontal pneumatic clamps with low-pressure device for the operator's safety.

Adjustable depth stop and longitudinal and transversal stops referred to metric rods.

Possibility of performing through operations without turning the piece. Manually-controlled tracer, tip in level with 3-diameter tool. Micro-mist pneumatic tool lubrication (emulsified oil).