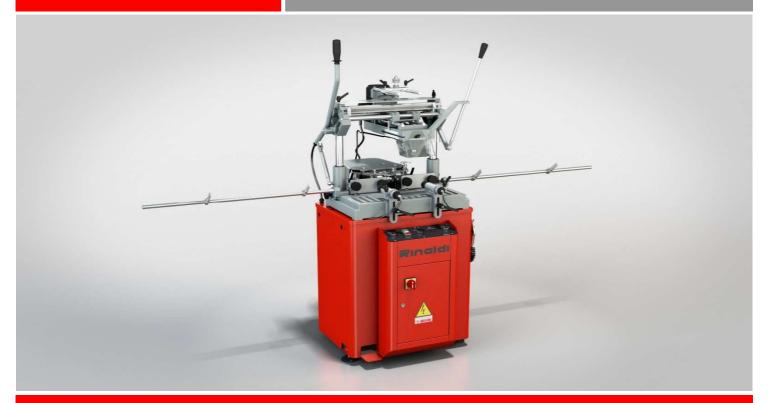

## **PAN 31C**

Manually-operated single-head copy router, head side movement with indirect lever and ample height stroke. Axis movement on ball-bearing bars and bushes ensures smooth and precise operation over the years.

Featuring a 3-bit drilling unit for working cremone bolts with pneumatic control and hydraulic forward movement for working aluminium and PVC with steel reinforcement.

Horizontal pneumatic clamps with low-pressure device for the operator's safety.

Adjustable depth stop and longitudinal and transversal stops referred to metric rods.

Possibility of performing through operations without turning the piece. Manually-controlled tracer, tip in level with 3-diameter tool. Micro-mist pneumatic tool lubrication (emulsified oil).