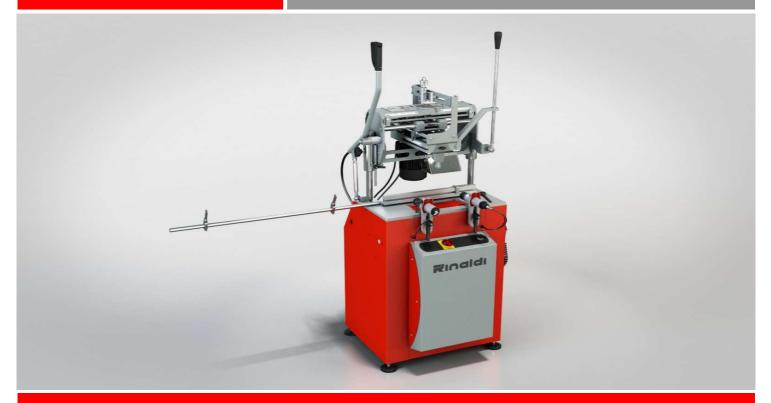

### **PAN 26**

Manually-operated single-head copy router, head side movement with indirect lever.

Axis movement on ball-bearing bars and bushes ensures smooth and precise operation over the years.

Horizontal pneumatic clamps with low-pressure device for the operator's safety.

Longitudinal and transversal stops referred to metric rods and adjustable depth stop ensure quick positioning. Possibility of performing through operations without turning the piece. Manually-controlled tracer, tracer tip in level with 3-diameter tool. Micro-mist pneumatic tool lubrication (emulsified oil).

# **Technical**Three-phase power supply three-phase motor power

Three-phase motor power Spindle speed X - Y - Z axis stroke Clamp capacity Max cutter diameter Tracer tip diameters Weight

380/400-50/60 Volt-Hz 0.75 kW 12000 rpm 260-120-130 mm 150x200 mm 10 mm 6-8-10 mm 110 kg