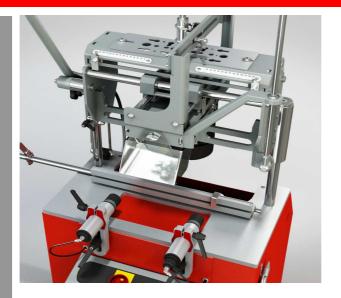

### **PAN 26**

Manually-operated single-head copy router, head side movement with indirect lever.

Axis movement on ball-bearing bars and bushes ensures smooth and precise operation over the years.

Horizontal pneumatic clamps with low-pressure device for the operator's safety.

Longitudinal and transversal stops referred to metric rods and adjustable depth stop ensure quick positioning. Possibility of performing through operations without turning the piece. Manually-controlled tracer, tracer tip in level with 3-diameter tool. Micro-mist pneumatic tool lubrication (emulsified oil).